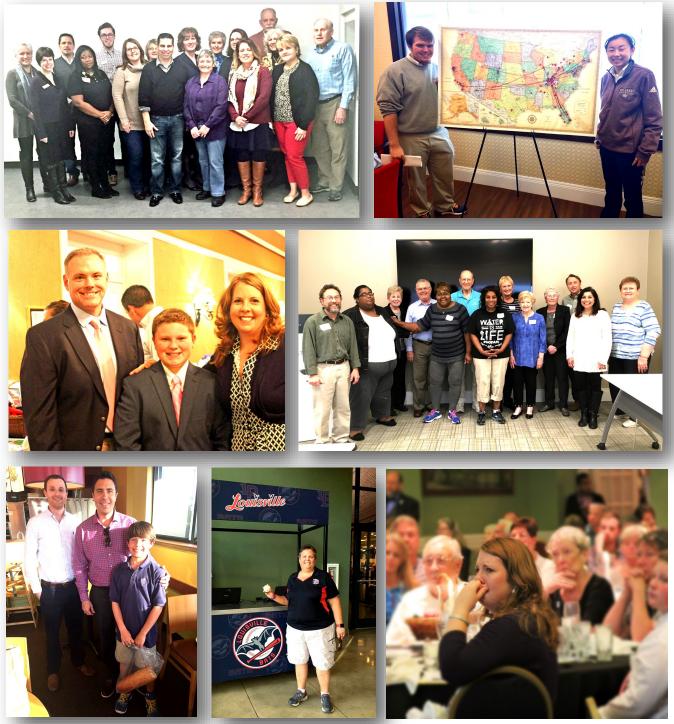

# A Year In Snapshots

From top left: FFL Volunteers who spoke about their cancer experiences with first year students at the University of Louisville Medical School; Holy Cross HS Juniors Dillon Smothers and Madison Turner who completed a service project with FFL; event keynote speaker Melissa Lucas Bailey, Tom and Quinn Bailey; newly trained volunteers with facilitator Barry Cecil; Board Members Jordan Bunch and Jason Howard with Jason's son; volunteer Cheri Hauber threw out the first pitch at *Strike Out Cancer!*; Melissa Lucas Bailey and attendees at *An Evening with Friends 2016*.