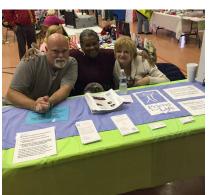

I am glad that I volunteer for FFL. It is one of the things that give my cancer journey a sense of purpose. ~ Elaine, FFL volunteer

Above: FFL volunteers Bob Gunter, Carolyn Thompson and Gail Gunter