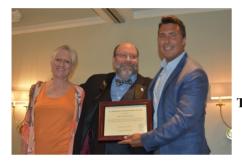

# **2019 Award Recipients**

Presented at An Evening with Friends, August 24, 2019

The Friend for Life Bramblette Award: Tri-Arrows Aluminum

Above: The Friend for Life Sandmann Award: Barbara L. Nicholas, SL

The Friend for Life Joan Steiner Award (New last year): Bart Bushong

The Friend for Life Bobbi Marrs Daniels Award: Tim and Anabel Michaels

I have to thank you once again for introducing me to Mollie. She is an absolute angel, smart, funny, supportive, loving, kind -she is like a sister to me! We have a beautiful bond. ~ Support Seeker