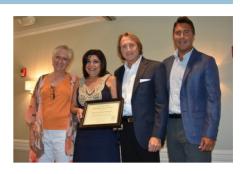

# **2019 Award Recipients**

Presented at An Evening with Friends, August 24, 2019

The Friend for Life Bramblette Award: Tri-Arrows Aluminum

Above: The Friend for Life Sandmann Award: Barbara L. Nicholas, SL

The Friend for Life Joan Steiner Award (New last year): Bart Bushong

The Friend for Life Bobbi Marrs Daniels Award: Tim and Anabel Michaels

I have to thank you once again for introducing me to Mollie. She is an absolute angel, smart, funny, supportive, loving, kind -she is like a sister to me! We have a beautiful bond. ~ Support Seeker